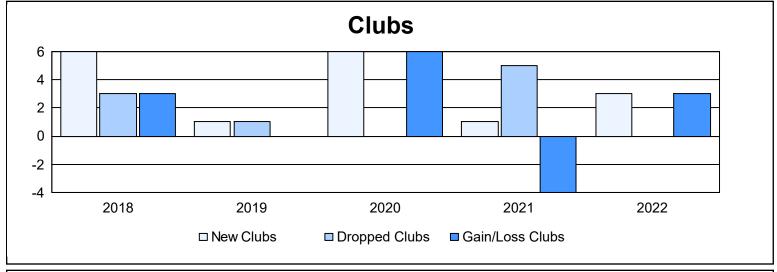

District 204 As of June 2022 Cumulative

| Year      | New<br>Clubs | Dropped<br>Clubs | Gain/<br>Loss<br>Clubs | New<br>Members | Charter<br>Members | Reinstate<br>Members | Transfer<br>Members | Total<br>Member<br>Added | Total<br>Members<br>Dropped | Gain/<br>Loss<br>Members |
|-----------|--------------|------------------|------------------------|----------------|--------------------|----------------------|---------------------|--------------------------|-----------------------------|--------------------------|
| 2017-2018 | 6            | 3                | 3                      | 175            | 163                | 8                    | 1                   | 347                      | 284                         | 63                       |
| 2018-2019 | 1            | 1                | 0                      | 104            | 70                 | 16                   | 5                   | 195                      | 260                         | -65                      |
| 2019-2020 | 6            | 0                | 6                      | 107            | 128                | 17                   | 1                   | 253                      | 147                         | 106                      |
| 2020-2021 | 1            | 5                | -4                     | 164            | 42                 | 5                    | 2                   | 213                      | 227                         | -14                      |
| 2021-2022 | 3            | 0                | 3                      | 174            | 70                 | 6                    | 3                   | 253                      | 169                         | 84                       |
| Average   | 3            | 2                | 2                      | 145            | 95                 | 10                   | 2                   | 252                      | 217                         | 35                       |