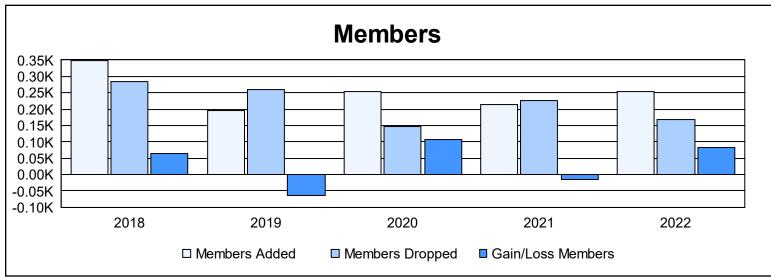

District 204 As of June 2022 Cumulative

| Year      | New<br>Clubs | Dropped<br>Clubs | Gain/<br>Loss<br>Clubs | New<br>Members | Charter<br>Members | Reinstate<br>Members | Transfer<br>Members | Total<br>Member<br>Added | Total<br>Members<br>Dropped | Gain/<br>Loss<br>Members |
|-----------|--------------|------------------|------------------------|----------------|--------------------|----------------------|---------------------|--------------------------|-----------------------------|--------------------------|
| 2017-2018 | 6            | 3                | 3                      | 175            | 163                | 8                    | 1                   | 347                      | 284                         | 63                       |
| 2018-2019 | 1            | 1                | 0                      | 104            | 70                 | 16                   | 5                   | 195                      | 260                         | -65                      |
| 2019-2020 | 6            | 0                | 6                      | 107            | 128                | 17                   | 1                   | 253                      | 147                         | 106                      |
| 2020-2021 | 1            | 5                | -4                     | 164            | 42                 | 5                    | 2                   | 213                      | 227                         | -14                      |
| 2021-2022 | 3            | 0                | 3                      | 174            | 70                 | 6                    | 3                   | 253                      | 169                         | 84                       |
| Average   | 3            | 2                | 2                      | 145            | 95                 | 10                   | 2                   | 252                      | 217                         | 35                       |